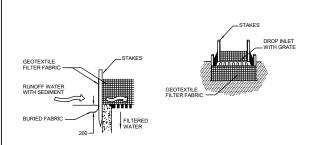

#### **EROSION CONTROL**

- E1. ALL WORKS SHAL BE CARRIED OUT IN ACCORDANCE WITH:
  A: LOCAL AUTHORITY REQUIREMENTS
  B: EPA POLLUTION CONTROL MANUAL FOR URBAN STORMWATER
  C: "LANDCOM" SOIL AND CONSTRUCTION MANUAL MANAGING URBAN STORMWATER

E2. EROSION AND SEDIMENT CONTROL DRAWINGS NOTES ARE PROVIDED FOR THE WHOLE OF THE WORKS. SHOULD THE CONTRACTOR STAFE THESE WORKS, THEN THE DESIGN MAY REQUIEW TO BE MODIFIED. VARIATION TO THESE DETAILS MAY REQUIRE TO BE APPROVED BY THE RELEVANT AUTHORITIES.

- E3. MAINTAIN ALL EROSION & SEDIMENT CONTROL DEVICES TO THE SATISFACTION OF THE SUPERINTENDENT AND THE LOCAL AUTHORITY
- E4. ALL EROSION AND SEDIMENT CONTROL MEASURES ARE TO BE INSTALLED PRIOR TO
- E5. TOPSOIL FROM ALL AREAS THAT WILL BE DISTRURBED ARE TO BE STRIPPED AND STOCKPILED AT THE NOMINATED SIRE
- E6 MINIMISE THE AREA OD THE SITE BEING DISTRURBED AT ANY ONE TIME
- E7. PROTECT ALL STOCKPILES OF MATERIALS FROM SCOUR & EROSION. DO NOT STOCKPILE LOOSE MATERIAL IN ROADWAYS, NEAR DRAINAGE PITS OR WATERCOURSES.
- E8. ALL SOIL & WATER CONTROL MEASURES ARE TO BE PUT BACK IN PLACE AT THE END OF EACH WORKING DAY & MODIFIED TO BEST SUIT SITE CONDITIONS
- E9. CONTROL WATER FROM UPSTREAM OF THE SITE SUCH THAT IT DOES NOT ENTER THE UPSTREAM AREA.
- E10. ALL CONTRUCTION VEHICLES SHALL ENTER AND EXIT THE SITE VIA THE TEMPORARY CONSTRUCTION ENTRY/EXIT.
- E11. INSPECT & CLEAN OUT ALL EROSION & SEDIMENT CONTROL DEVICES AFTER EACH STORM EVENT. E12. HOSE TAPS TO BE FITTED WITH BACK FLOW PREVENTION IN ACCORDANCE WITH
- E13. PROVIDE GEOTEXTILE FENCE OR GRAVEL/SAND BAG FILTRATION AROUND EACH
- E14. ALL DRAINAGE PIPE INLETS ARE TO BE CAPPED UNTIL DOWNPIPES ARE CONNECTED.
- E15. IMPLEMENT DUST CONTROL BY REGULAR WETTING (BUT NOT SATURATING) DISTURBED AREA. E16. REVEGETATE ALL TRENCHES IMMEDIATELY UPON COMPLETION OF BACKFILLING.
- E17. THE SUPERINTENDENT TO INFORM ALL CONTRACTORS & SUBCONTRACTORS OF THEIR OBLIGATIONS UNDER THE EROSION AND SEDIMENT CONTROL PLAN.

### SANDBAG KERB INLET SEDIMENT TRAP

TEMPORARY CONSTRUCTION EXIT