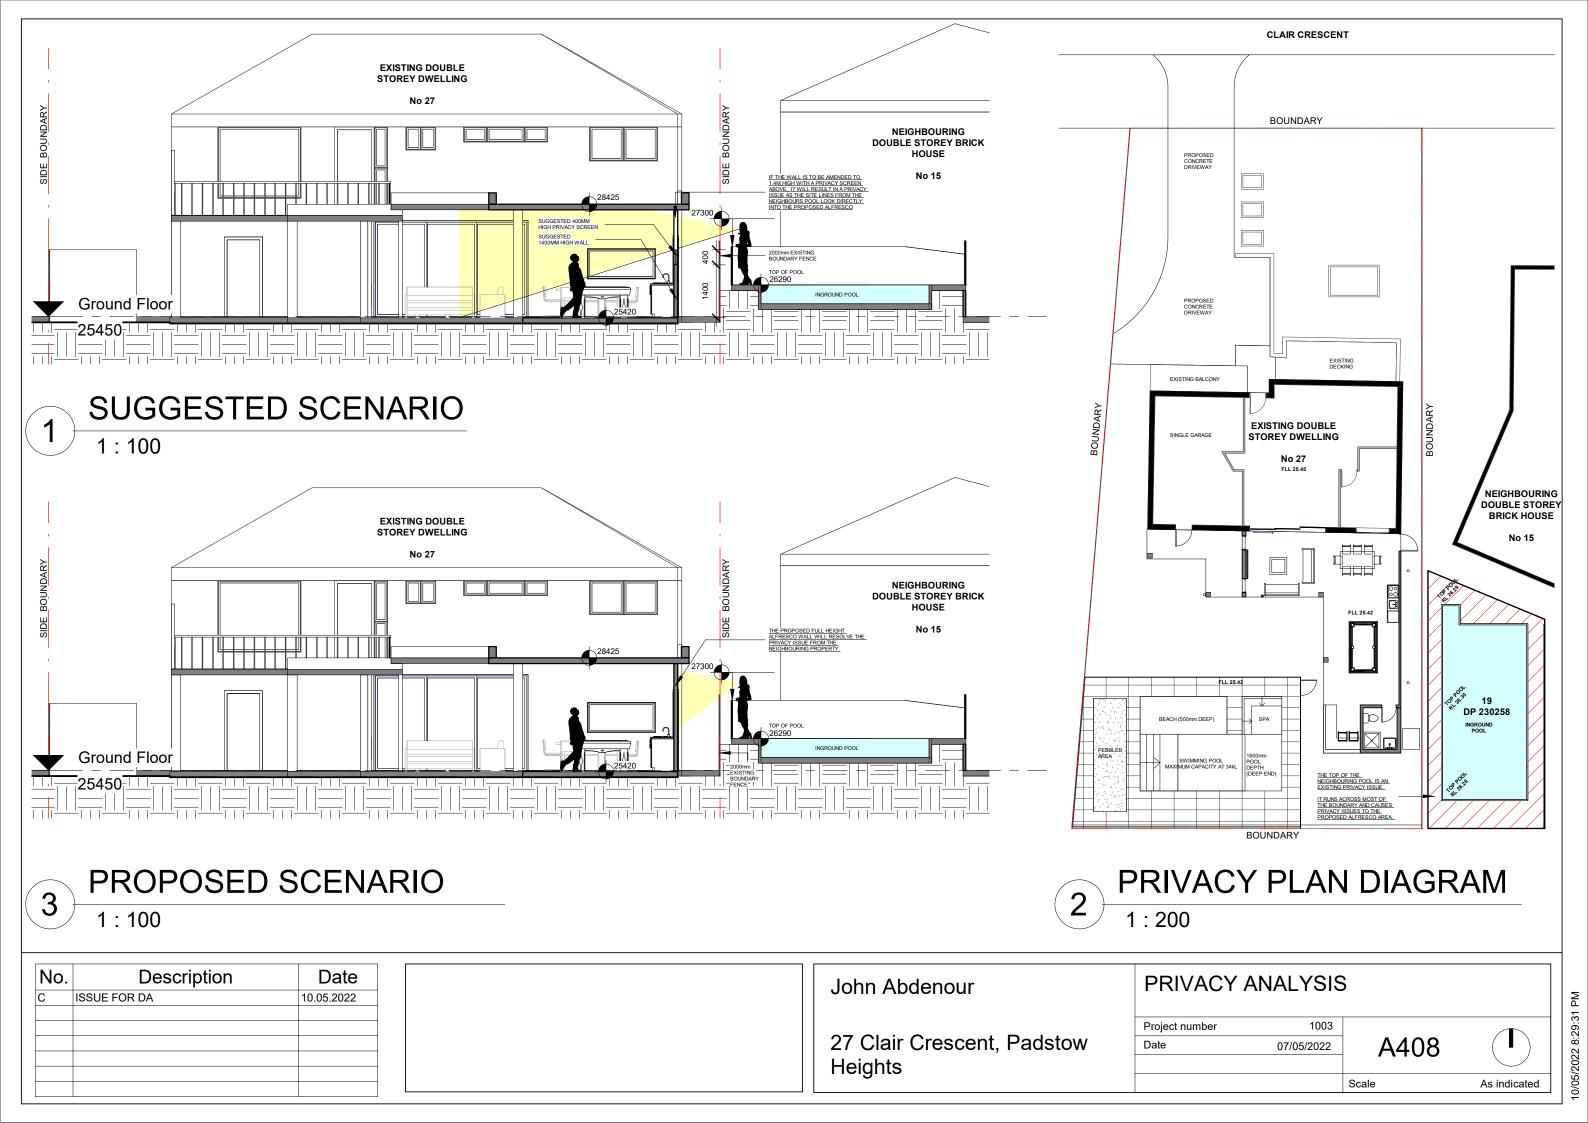

Heights

10/05/2022 8:29:23 PM

1:450

27 Clair Crescent, Padstow

Heights

0/05/2022 8:29:25 PN

1:200

A407