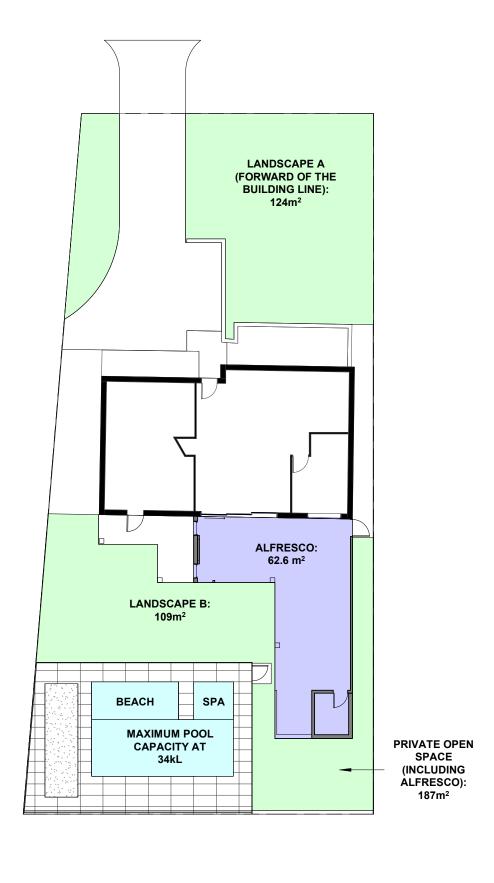

### **AREA CALCULATIONS:**

AREAS ON A LOT THAT ARE FORWARD OF THE BUILDING LINE MUST BE 45% LANDSCAPED:

AREA FORWARD OF THE BUILDING LINE =  $212.7m^2$  45% OF  $213.7m^2$  =  $95.7m^2$ 

PROPOSED LANDSCAPE AREA = 124m² (COMPLIES)

Area Plan

| No. | Description  | Date       |
|-----|--------------|------------|
| Α   | ISSUE FOR DA | 10.10.2021 |
| С   | ISSUE FOR DA | 10.05.2022 |
|     |              |            |
|     |              |            |
|     |              |            |
|     |              |            |
|     |              |            |

| John Abdenour                         | AREA PLAN            |                    |       |         |
|---------------------------------------|----------------------|--------------------|-------|---------|
| 27 Clair Crescent, Padstow<br>Heights | Project number  Date | 1003<br>07/05/2022 | A401  |         |
|                                       |                      |                    | Scale | 1 : 200 |