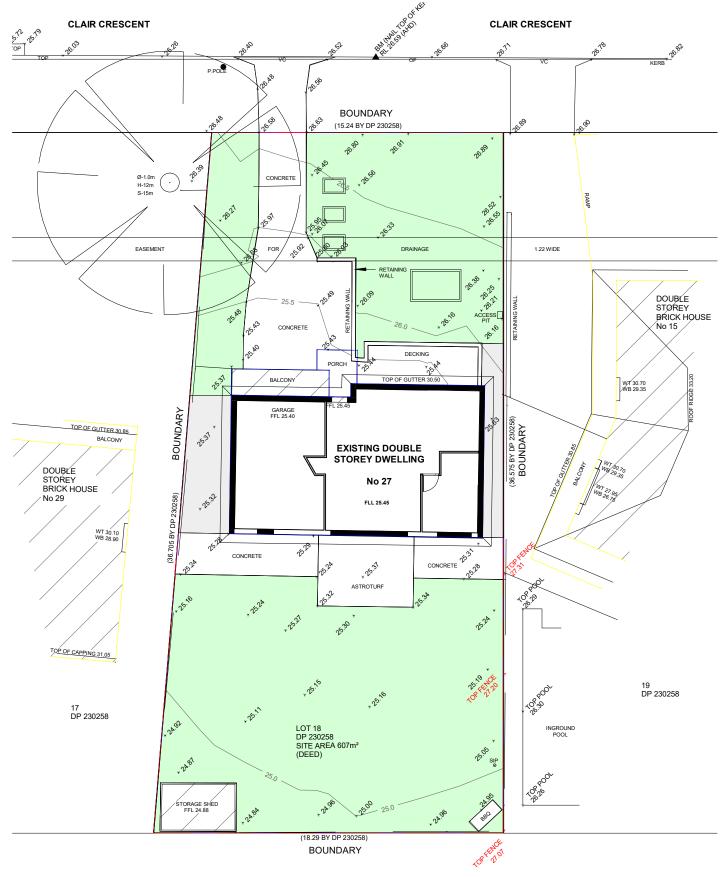

**Demolition Ground Floor** 

| No. | Description  | Date       |
|-----|--------------|------------|
| Α   | ISSUE FOR DA | 10.10.2021 |
| С   | ISSUE FOR DA | 10.05.2022 |
|     |              |            |
|     |              |            |
|     |              |            |
|     |              |            |
|     |              |            |

| LEGEND:          |  |
|------------------|--|
| TO BE DEMOLISHED |  |
|                  |  |
|                  |  |
|                  |  |

| John Abdenour DEMOLITION FLOOR PLAN   |                      |                    |       |         |
|---------------------------------------|----------------------|--------------------|-------|---------|
| 27 Clair Crescent, Padstow<br>Heights | Project number  Date | 1003<br>07/05/2022 | A104  |         |
|                                       |                      |                    | Scale | 1 : 200 |