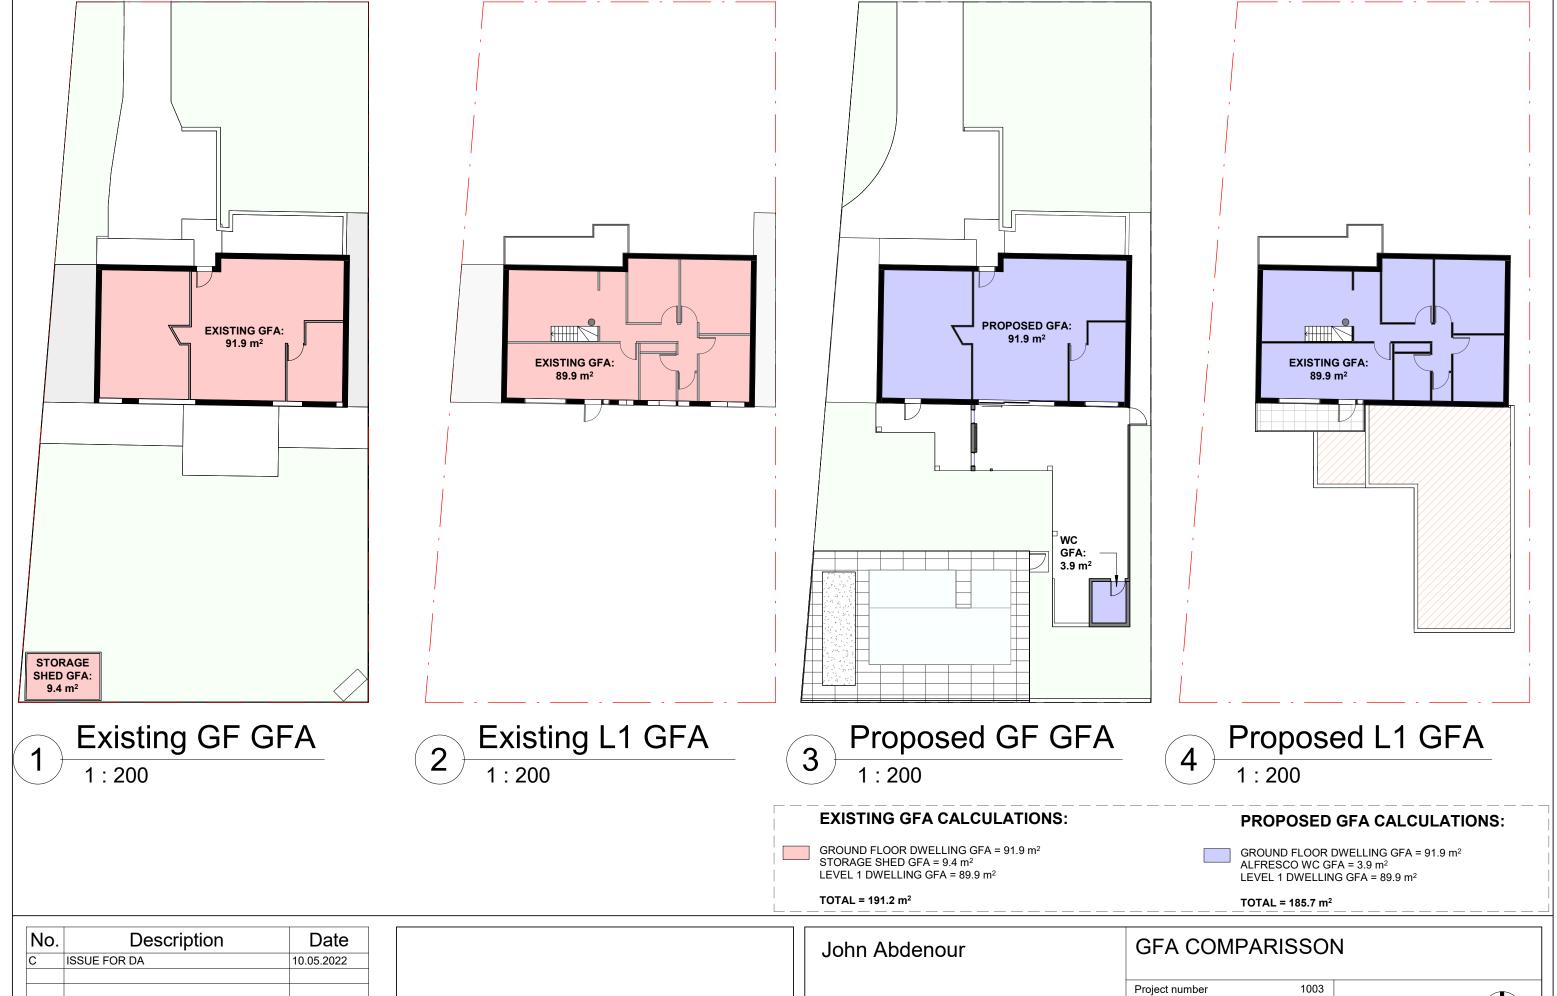

### **AREA CALCULATIONS:**

AREAS ON A LOT THAT ARE FORWARD OF THE BUILDING LINE MUST BE 45% LANDSCAPED:

AREA FORWARD OF THE BUILDING LINE =  $212.7m^2$  45% OF  $213.7m^2$  =  $95.7m^2$ 

PROPOSED LANDSCAPE AREA = 124m² (COMPLIES)