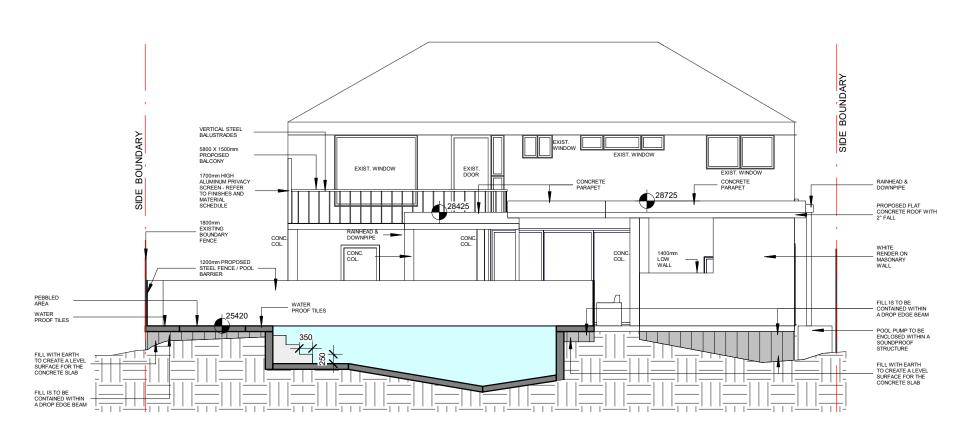

WEST ELEVATION

| No. | Description  | Date       |
|-----|--------------|------------|
| Α   | ISSUE FOR DA | 10.10.2021 |
| С   | ISSUE FOR DA | 10.05.2022 |
|     |              |            |
|     |              |            |
|     |              |            |
|     |              |            |
|     |              |            |

| John Abdenour                         | ELEVATIONS           |                    |       |         |
|---------------------------------------|----------------------|--------------------|-------|---------|
| 27 Clair Crescent, Padstow<br>Heights | Project number  Date | 1003<br>07/05/2022 | A302  |         |
|                                       |                      |                    | Scale | 1 : 100 |