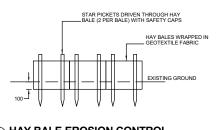

Scale

HAY BALE EROSION CONTROL NTS MAINTENANCE:
AFTER RAINFALL STRAW BALE BARRIERS SHOULD BE INSPECTED AND SEDIMENT REMOVED.
DAMAGFD BAI FS SHOULD BE REPAIRED OR REPLACED