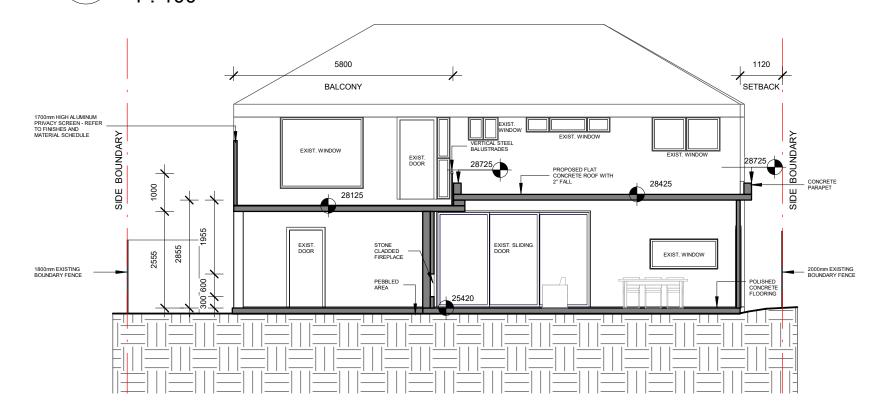

### **EAST ELEVATION**

1:100

## SOUTH ELEVATION

| No. | Description  | Date       |
|-----|--------------|------------|
| Α   | ISSUE FOR DA | 10.10.2021 |
| С   | ISSUE FOR DA | 10.05.2022 |
|     |              |            |
|     |              |            |
|     |              |            |
|     |              |            |
|     |              |            |

| John Abdenour                         | ELEVATIONS           |                    |       |         |
|---------------------------------------|----------------------|--------------------|-------|---------|
| 27 Clair Crescent, Padstow<br>Heights | Project number  Date | 1003<br>07/05/2022 | A301  |         |
|                                       |                      |                    | Scale | 1 : 100 |