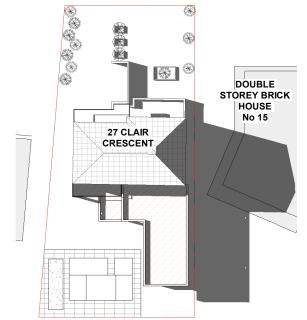

Existing Site Plan

| No. | Description  | Date       |
|-----|--------------|------------|
| Α   | ISSUE FOR DA | 10.10.2021 |
| С   | ISSUE FOR DA | 10.05.2022 |
|     |              |            |
|     |              |            |
|     |              |            |
|     |              |            |
|     |              |            |

| LEG | END:     |      |  |  |
|-----|----------|------|--|--|
|     | EXISTING | ROOF |  |  |
|     | J        |      |  |  |
|     |          |      |  |  |
|     |          |      |  |  |

| John Abdenour EXISTING SITE PLAN      |                      |                    |       |              |
|---------------------------------------|----------------------|--------------------|-------|--------------|
| 27 Clair Crescent, Padstow<br>Heights | Project number  Date | 1003<br>07/05/2022 | A100  |              |
| lioigitto                             |                      |                    | Scale | As indicated |