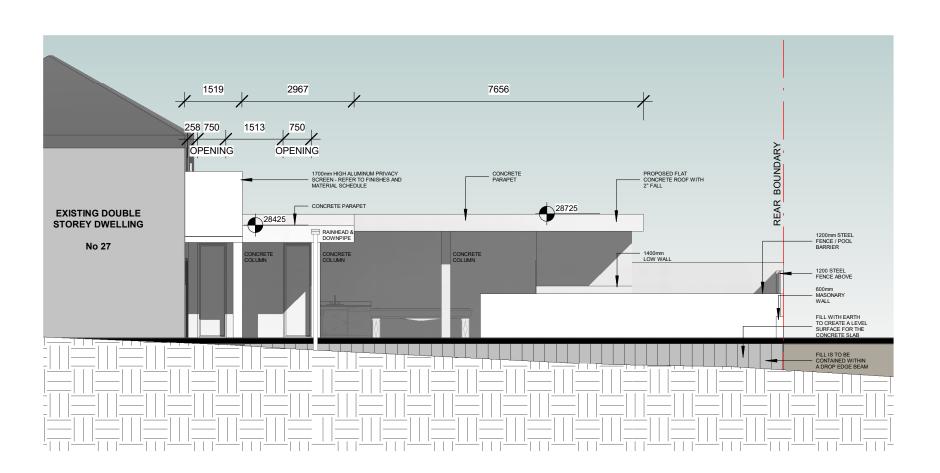

## 1 SHORT SECTION 1 1:100

| John Abdenour                         | SHORT SE            | ECTIONS            |       |         |
|---------------------------------------|---------------------|--------------------|-------|---------|
| 27 Clair Crescent, Padstow<br>Heights | Project number Date | 1003<br>07/05/2022 | A202  |         |
| 1.0.9                                 |                     |                    | Scale | 1 : 100 |