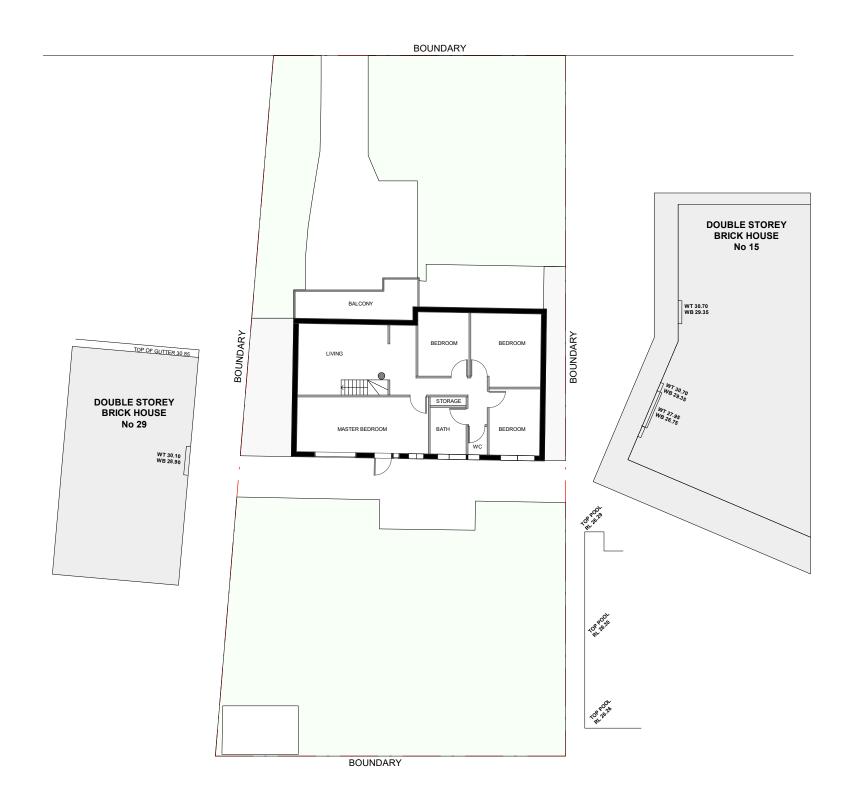

Existing Site Plan

| No. | Description  | Date       |
|-----|--------------|------------|
| Α   | ISSUE FOR DA | 10.10.2021 |
| С   | ISSUE FOR DA | 10.05.2022 |
|     |              |            |
|     |              |            |
|     |              |            |
|     |              |            |
|     |              |            |

| LEG | END:     |      |  |  |
|-----|----------|------|--|--|
|     | EXISTING | ROOF |  |  |
|     | J        |      |  |  |
|     |          |      |  |  |
|     |          |      |  |  |

| John Abdenour EXISTING SITE PLAN      |                      |                    |       |              |
|---------------------------------------|----------------------|--------------------|-------|--------------|
| 27 Clair Crescent, Padstow<br>Heights | Project number  Date | 1003<br>07/05/2022 | A100  |              |
| lioigitto                             |                      |                    | Scale | As indicated |