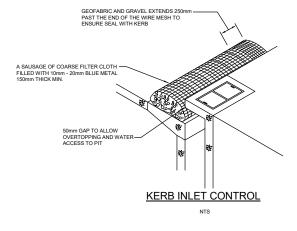

10.10.2021 |
| С   | ISSUE FOR DA | 10.05.2022 |
|     |              |            |
|     |              |            |
|     |              |            |
|     |              |            |
|     |              |            |

| John Abdenour                         |
|---------------------------------------|
| 27 Clair Crescent, Padstow<br>Heights |

| EROSION<br>PLAN | & SEDIME   | ENT CONTRO | OL |
|-----------------|------------|------------|----|
| Project number  | 1003       |            |    |
| Date            | 07/05/2022 | A402       |    |
|                 |            |            |    |

Scale







HAY BALE EROSION CONTROL NTS MAINTENANCE:
AFTER RAINFALL STRAW BALE BARRIERS SHOULD BE INSPECTED AND SEDIMENT REMOVED.
DAMAGFD BAI FS SHOULD BE REPAIRED OR REPLACED













### SANDBAG KERB INLET SEDIMENT TRAP



TEMPORARY CONSTRUCTION EXIT

### DUST SUPPRESSION:

DURING THE PROCESS OF CLEARING AND GRUBBING THE SITE, WATER WITH EITHER HOSE OR WATERING TRUCK MATERIAL WHILST BEING MANIPULATED INTO POSITION AND DURING PROCESS OF SCREEDING, ROLLING AND OTHER MECHANICAL PROCESSES.

DURING PREPARATION OF PAD FOR SLABS, WATER WITH EITHER HOSE OR WATERING TRUCK MATERIAL WHILST BEING MANIPULATED INTO POSITION AND DURING PROCESS OF SCREEDING, ROLLING AND OTHER MECHANICAL BROCESSES.

DURING THE PROCESS OF EXCAVATING TRENCHES, WATER WITH EITHER HOSE OR WATERING TRUCK MATERIAL WHILST BEING MANIPULATED INTO POSITION AND DURING PROCESS OF SCREEDING, ROLLING AND OTHER MECHANICAL PROCESSES.

- E1. ALL WORKSSHALL BE CARRIED OUT IN ACCORDANCE WITH:
  A LOCAL AUTHORITY REQUI