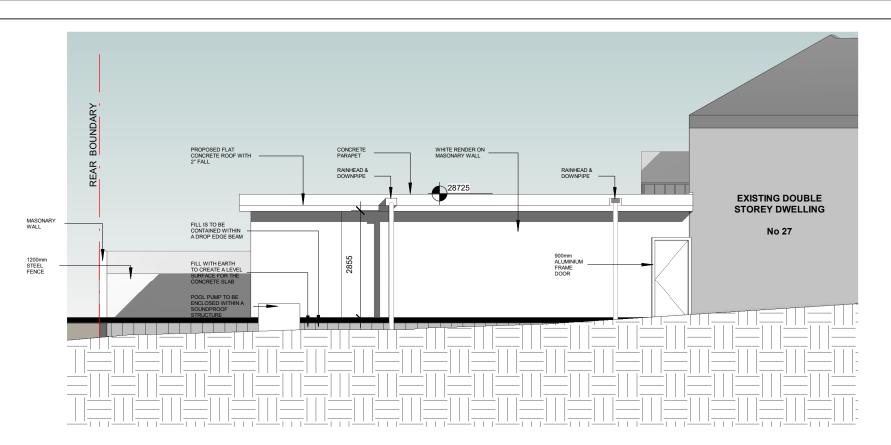

1 POOL SECTION
1:100

| No. | Description  | Date       |
|-----|--------------|------------|
| Α   | ISSUE FOR DA | 10.10.2021 |
| С   | ISSUE FOR DA | 10.05.2022 |
|     |              |            |
|     |              |            |
|     |              |            |
|     |              |            |
|     |              |            |

|  | _ |
|--|---|
|  | _ |

| John Abdenour                         | SHORT SECTION                   | S             |
|---------------------------------------|---------------------------------|---------------|
| 27 Clair Crescent, Padstow<br>Heights | Project number 10 Date 07/05/20 | A203 T        |
| 1.5.95                                |                                 | Scale 1 : 100 |