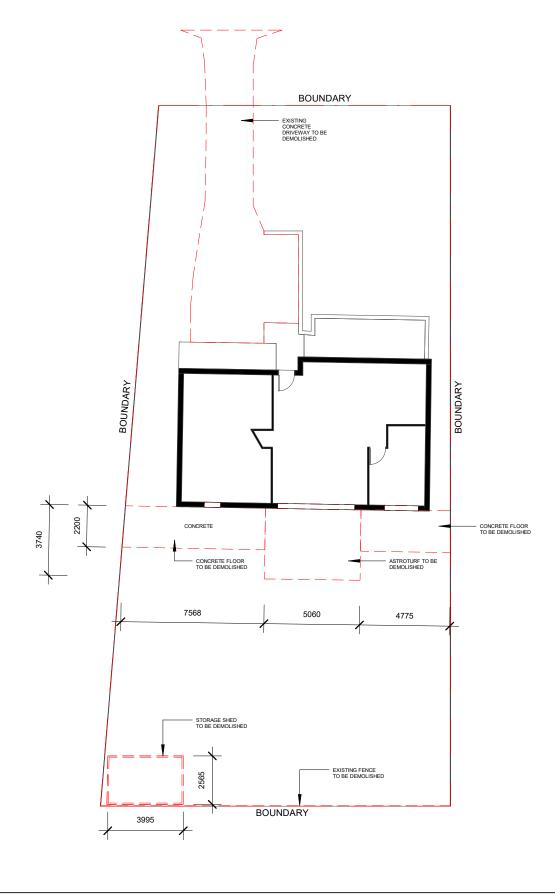

**Demolition Ground Floor** 

| No. | Description  | Date       |
|-----|--------------|------------|
| Α   | ISSUE FOR DA | 10.10.2021 |
| С   | ISSUE FOR DA | 10.05.2022 |
|     |              |            |
|     |              |            |
|     |              |            |
|     |              |            |
|     |              |            |

| LEGEND:          |  |
|------------------|--|
| TO BE DEMOLISHED |  |
|                  |  |
|                  |  |
|                  |  |

| John Abdenour DEMOLITION FLOOR PLAN   |                      |                    |       |         |
|---------------------------------------|----------------------|--------------------|-------|---------|
| 27 Clair Crescent, Padstow<br>Heights | Project number  Date | 1003<br>07/05/2022 | A104  |         |
|                                       |                      |                    | Scale | 1 : 200 |