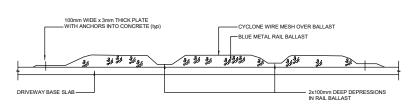

Scale

HAY BALE EROSION CONTROL NTS MAINTENANCE:
AFTER RAINFALL STRAW BALE BARRIERS SHOULD BE INSPECTED AND SEDIMENT REMOVED.
DAMAGFD BAI FS SHOULD BE REPAIRED OR REPLACED

### SANDBAG KERB INLET SEDIMENT TRAP

TEMPORARY CONSTRUCTION EXIT