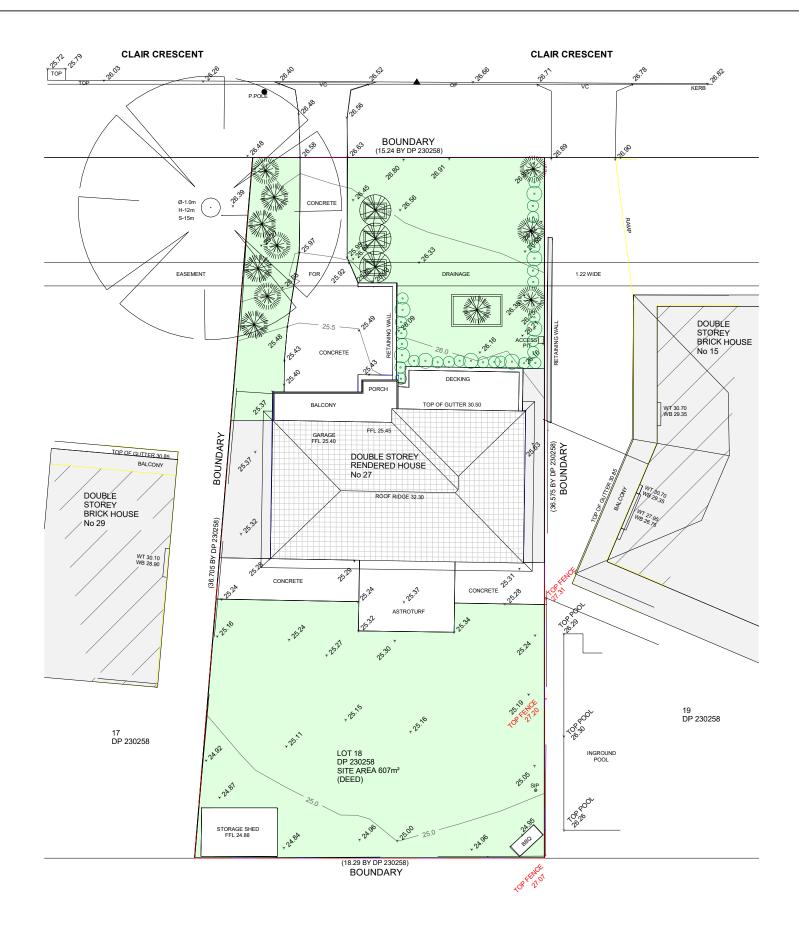

Existing Site Plan

| No. | Description  | Date       |
|-----|--------------|------------|
| Α   | ISSUE FOR DA | 10.10.2021 |
| С   | ISSUE FOR DA | 10.05.2022 |
|     |              |            |
|     |              |            |
|     |              |            |
|     |              |            |
|     |              |            |

| LEG | END:     |      |  |  |
|-----|----------|------|--|--|
|     | EXISTING | ROOF |  |  |
|     | J        |      |  |  |
|     |          |      |  |  |
|     |          |      |  |  |

| John Abdenour EXISTING SITE PLAN      |                      |                    |       |              |
|---------------------------------------|----------------------|--------------------|-------|--------------|
| 27 Clair Crescent, Padstow<br>Heights | Project number  Date | 1003<br>07/05/2022 | A100  |              |
| lioigitto                             |                      |                    | Scale | As indicated |