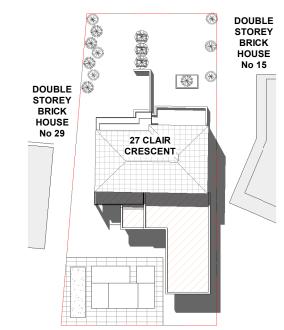

Existing Site Plan

| No. | Description  | Date       |
|-----|--------------|------------|
| Α   | ISSUE FOR DA | 10.10.2021 |
| С   | ISSUE FOR DA | 10.05.2022 |
|     |              |            |
|     |              |            |
|     |              |            |
|     |              |            |
|     |              |            |

| LEG | END:     |      |  |  |
|-----|----------|------|--|--|
|     | EXISTING | ROOF |  |  |
|     | J        |      |  |  |
|     |          |      |  |  |
|     |          |      |  |  |

| John Abdenour EXISTING SITE PLAN      |                      |                    |       |              |
|---------------------------------------|----------------------|--------------------|-------|--------------|
| 27 Clair Crescent, Padstow<br>Heights | Project number  Date | 1003<br>07/05/2022 | A100  |              |
| lioigitto                             |                      |                    | Scale | As indicated |