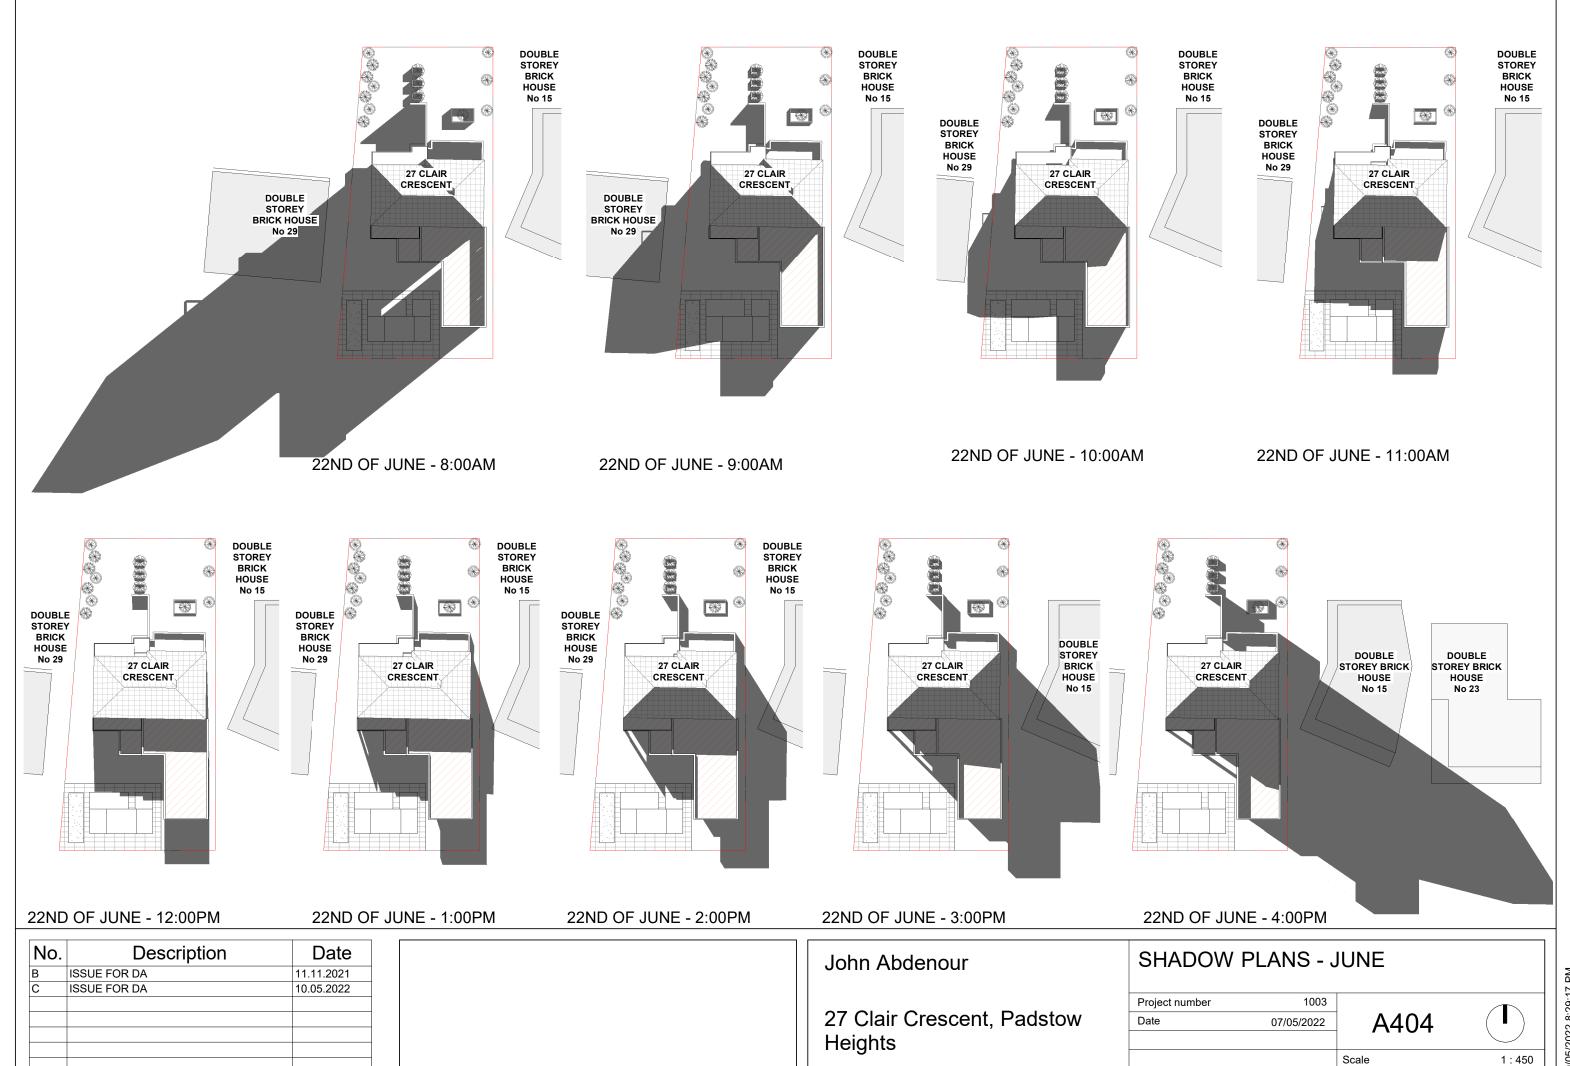

10/05/2022 8:29:17 PM

22ND OF SEPTEMBER - 2:00PM

22ND OF SEPTEMBER - 3:00PM

22ND OF SEPTEMBER - 4:00PM

| No. | Description  | Date       |
|-----|--------------|------------|
| В   | ISSUE FOR DA | 11.11.2021 |
| С   | ISSUE FOR DA | 10.05.2022 |
|     |              |            |
|     |              |            |
|     |              |            |
|     |              |            |
|     |              |            |

| John Abdenour                         |
|---------------------------------------|
| 27 Clair Crescent, Padstow<br>Heights |

| SHADOW PLANS - SEPTEMBER |            |       |         |
|--------------------------|------------|-------|---------|
| Project number           | 1003       |       |         |
| Date                     | 07/05/2022 | A405  |         |
|                          |            | Scale | 1:450   |
|                          |            | Scale | 1 . 450 |