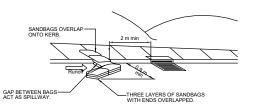

### SANDBAG KERB INLET SEDIMENT TRAP

TEMPORARY CONSTRUCTION EXIT

Scale

HAY BALE EROSION CONTROL NTS MAINTENANCE:
AFTER RAINFALL STRAW BALE BARRIERS SHOULD BE INSPECTED AND SEDIMENT REMOVED.
DAMAGFD BAI FS SHOULD BE REPAIRED OR REPLACED