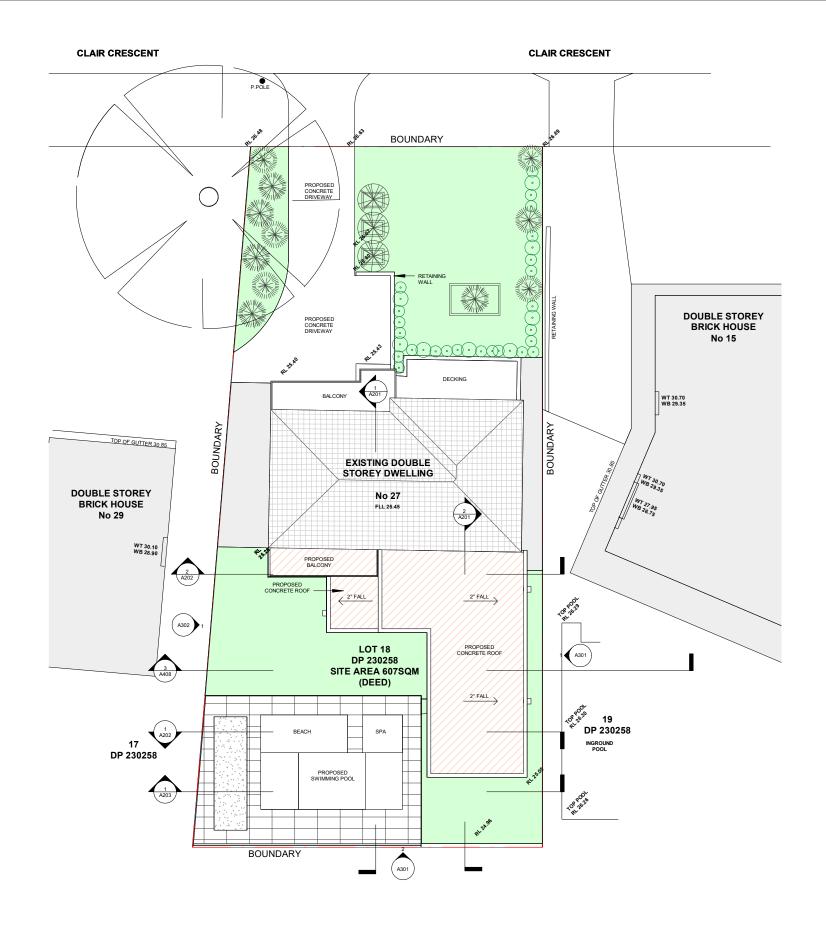

Proposed Site Plan

| No. | Description  | Date       |
|-----|--------------|------------|
| Α   | ISSUE FOR DA | 10.10.2021 |
| С   | ISSUE FOR DA | 10.05.2022 |
|     |              |            |
|     |              |            |
|     |              |            |
|     |              |            |
|     |              |            |

| LEGEND:       |  |
|---------------|--|
| EXISTING ROOF |  |
| PROPOSED ROOF |  |
|               |  |

| John Abdenour PROPOSED SITE PLAN      |                      |                    |       |              |
|---------------------------------------|----------------------|--------------------|-------|--------------|
| 27 Clair Crescent, Padstow<br>Heights | Project number  Date | 1003<br>07/05/2022 | A101  |              |
|                                       |                      |                    | Scale | As indicated |