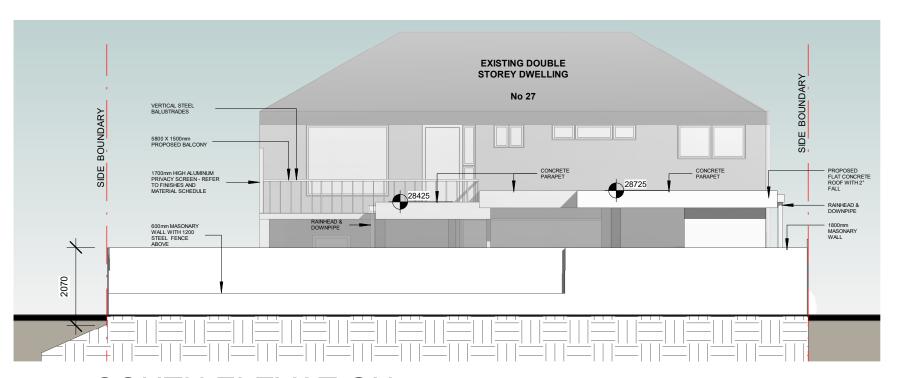

## SOUTH ELEVATION

| No. | Description  | Date       |
|-----|--------------|------------|
| Α   | ISSUE FOR DA | 10.10.2021 |
| С   | ISSUE FOR DA | 10.05.2022 |
|     |              |            |
|     |              |            |
|     |              |            |
|     |              |            |
|     |              |            |

| John Abdenour                         | ELEVATIONS           |                    |       |         |
|---------------------------------------|----------------------|--------------------|-------|---------|
| 27 Clair Crescent, Padstow<br>Heights | Project number  Date | 1003<br>07/05/2022 | A301  |         |
|                                       |                      |                    | Scale | 1 : 100 |