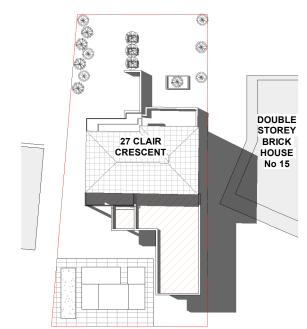

10/05/2022 8:29:17 PM

22ND OF SEPTEMBER - 2:00PM

22ND OF SEPTEMBER - 3:00PM

22ND OF SEPTEMBER - 4:00PM

| No. | Description  | Date       |
|-----|--------------|------------|
| В   | ISSUE FOR DA | 11.11.2021 |
| С   | ISSUE FOR DA | 10.05.2022 |
|     |              |            |
|     |              |            |
|     |              |            |
|     |              |            |
|     |              |            |

| John Abdenour                         |
|---------------------------------------|
| 27 Clair Crescent, Padstow<br>Heights |

| SHADOW PLANS - SEPTEMBER |            |       |         |
|--------------------------|------------|-------|---------|
| Project number           | 1003       |       |         |
| Date                     | 07/05/2022 | A405  |         |
|                          |            | Scale | 1:450   |
|                          |            | Scale | 1 . 450 |