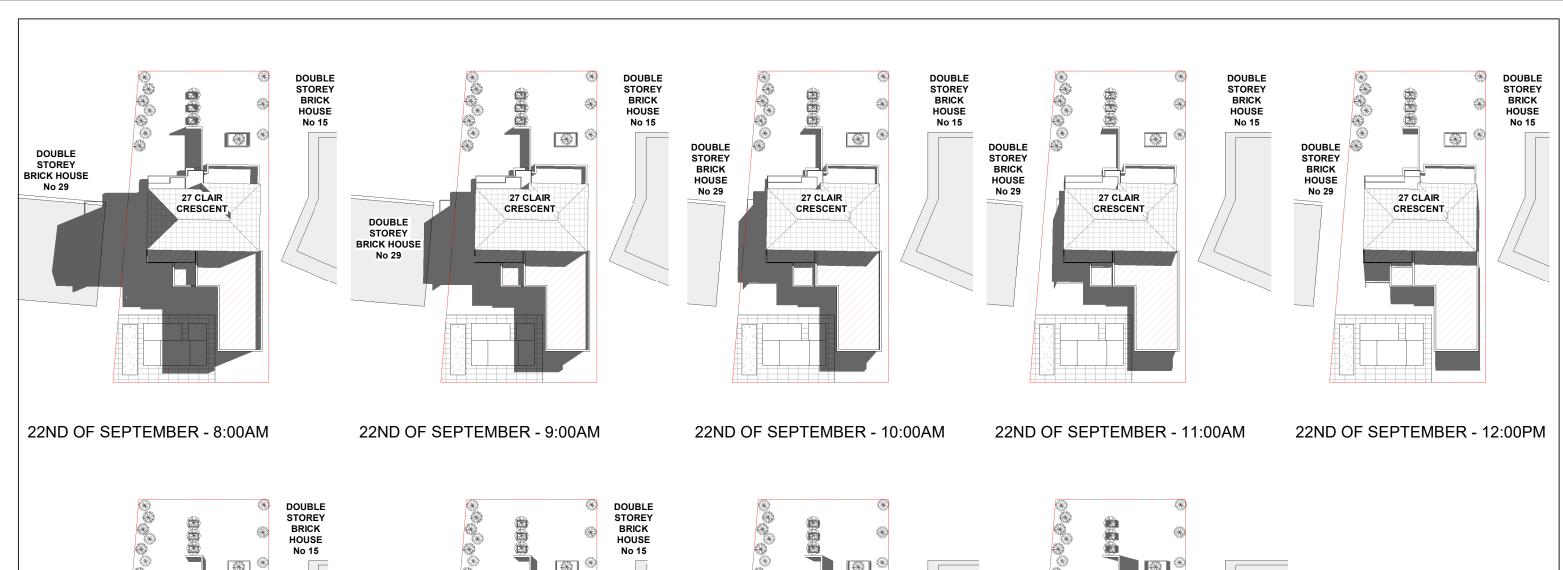

10/05/2022 8:29:17 PM

22ND OF SEPTEMBER - 2:00PM

22ND OF SEPTEMBER - 3:00PM

22ND OF SEPTEMBER - 4:00PM

| No. | Description  | Date       |
|-----|--------------|------------|
| В   | ISSUE FOR DA | 11.11.2021 |
| С   | ISSUE FOR DA | 10.05.2022 |
|     |              |            |
|     |              |            |
|     |              |            |
|     |              |            |
|     |              |            |

| John Abdenour                         |
|---------------------------------------|
| 27 Clair Crescent, Padstow<br>Heights |

| SHADOW PLANS - SEPTEMBER |            |       |         |
|--------------------------|------------|-------|---------|
| Project number           | 1003       |       |         |
| Date                     | 07/05/2022 | A405  |         |
|                          |            | Scale | 1:450   |
|                          |            | Scale | 1 . 450 |