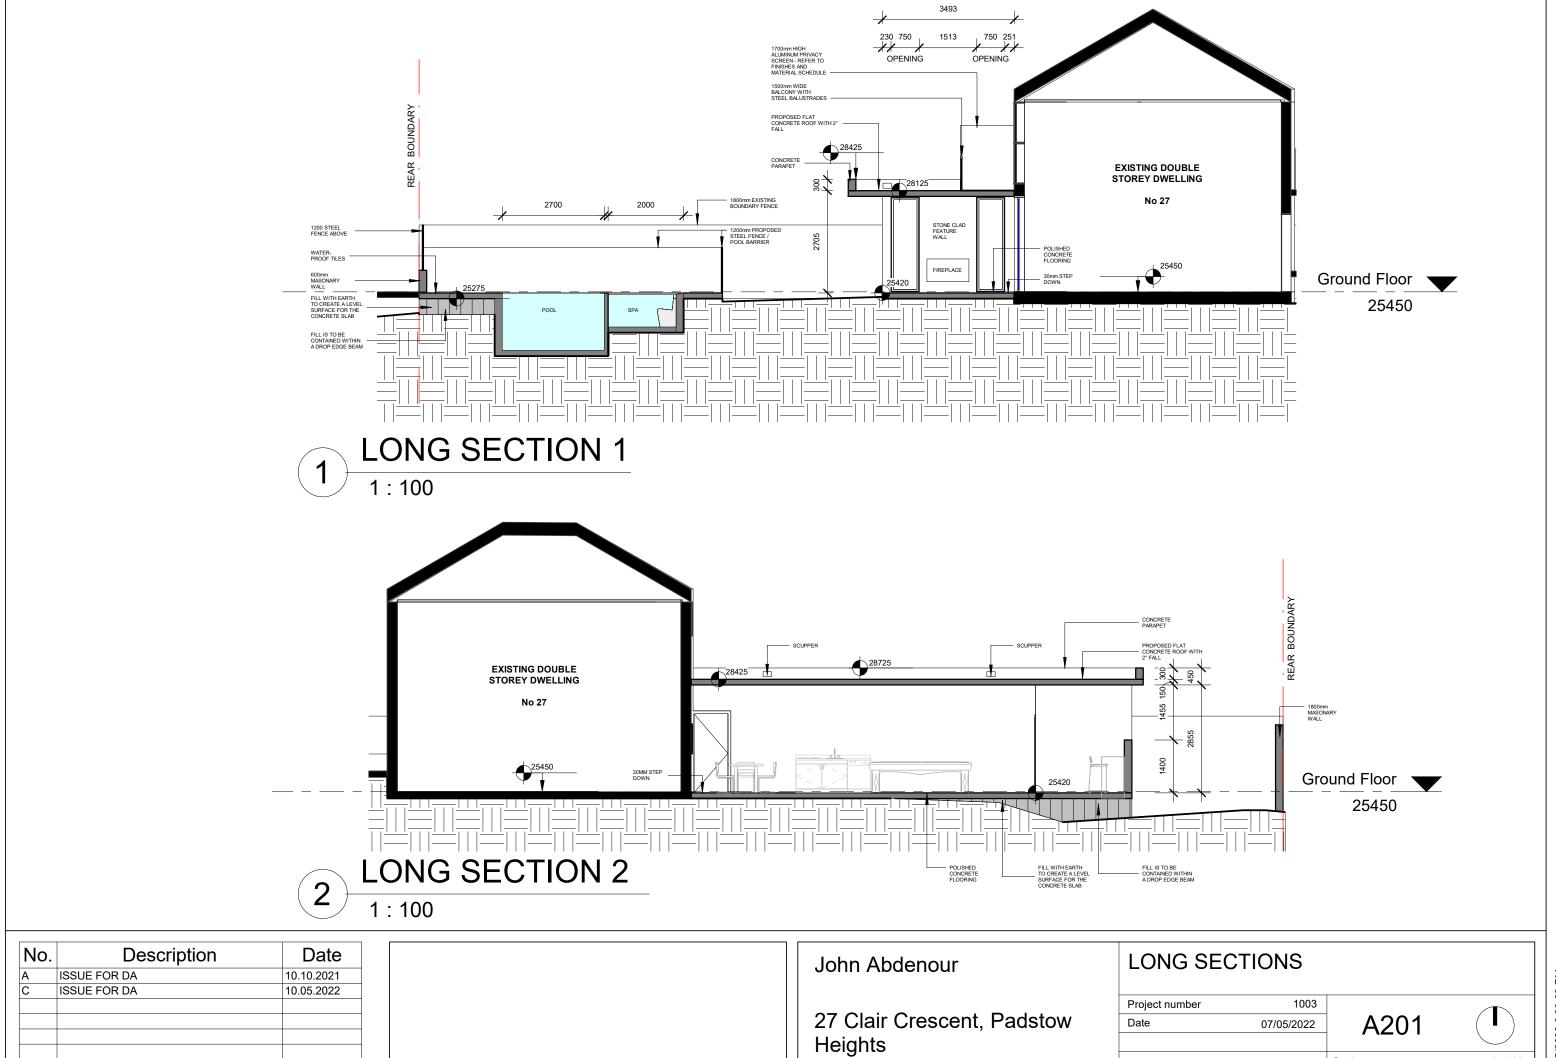

## 1 SHORT SECTION 1 1:100

## 2 SHORT SECTION 2 1:100

| No. | Description  | Date       |
|-----|--------------|------------|
| Α   | ISSUE FOR DA | 10.10.2021 |
| С   | ISSUE FOR DA | 10.05.2022 |
|     |              |            |
|     |              |            |
|     |              |            |
|     |              |            |
|     |              |            |

| John Abdenour                         | SHORT SE            | ECTIONS            |       |         |
|---------------------------------------|---------------------|--------------------|-------|---------|
| 27 Clair Crescent, Padstow<br>Heights | Project number Date | 1003<br>07/05/2022 | A202  |         |
| 1.0.9                                 |                     |                    | Scale | 1 : 100 |