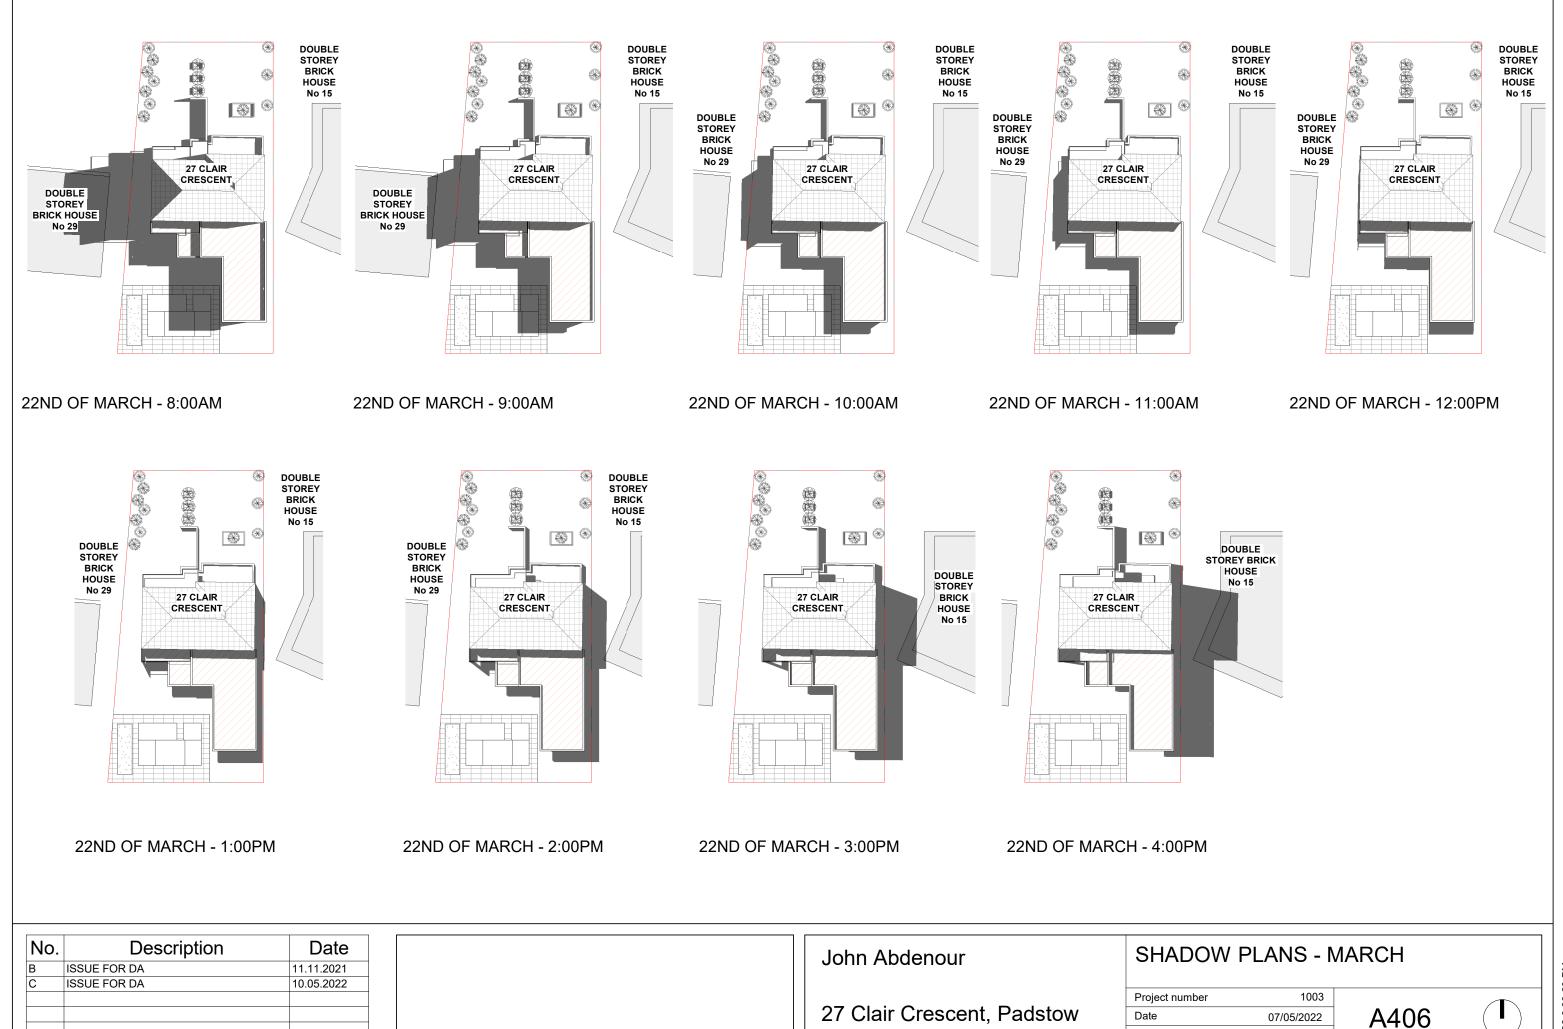

10/05/2022 8:29:17 PM

22ND OF SEPTEMBER - 2:00PM

22ND OF SEPTEMBER - 3:00PM

22ND OF SEPTEMBER - 4:00PM

| No. | Description  | Date       |
|-----|--------------|------------|
| В   | ISSUE FOR DA | 11.11.2021 |
| С   | ISSUE FOR DA | 10.05.2022 |
|     |              |            |
|     |              |            |
|     |              |            |
|     |              |            |
|     |              |            |

| John Abdenour                         |
|---------------------------------------|
| 27 Clair Crescent, Padstow<br>Heights |

| SHADOW PLANS - SEPTEMBER |            |       |         |
|--------------------------|------------|-------|---------|
| Project number           | 1003       |       |         |
| Date                     | 07/05/2022 | A405  |         |
|                          |            | Scale | 1:450   |
|                          |            | Scale | 1 . 450 |