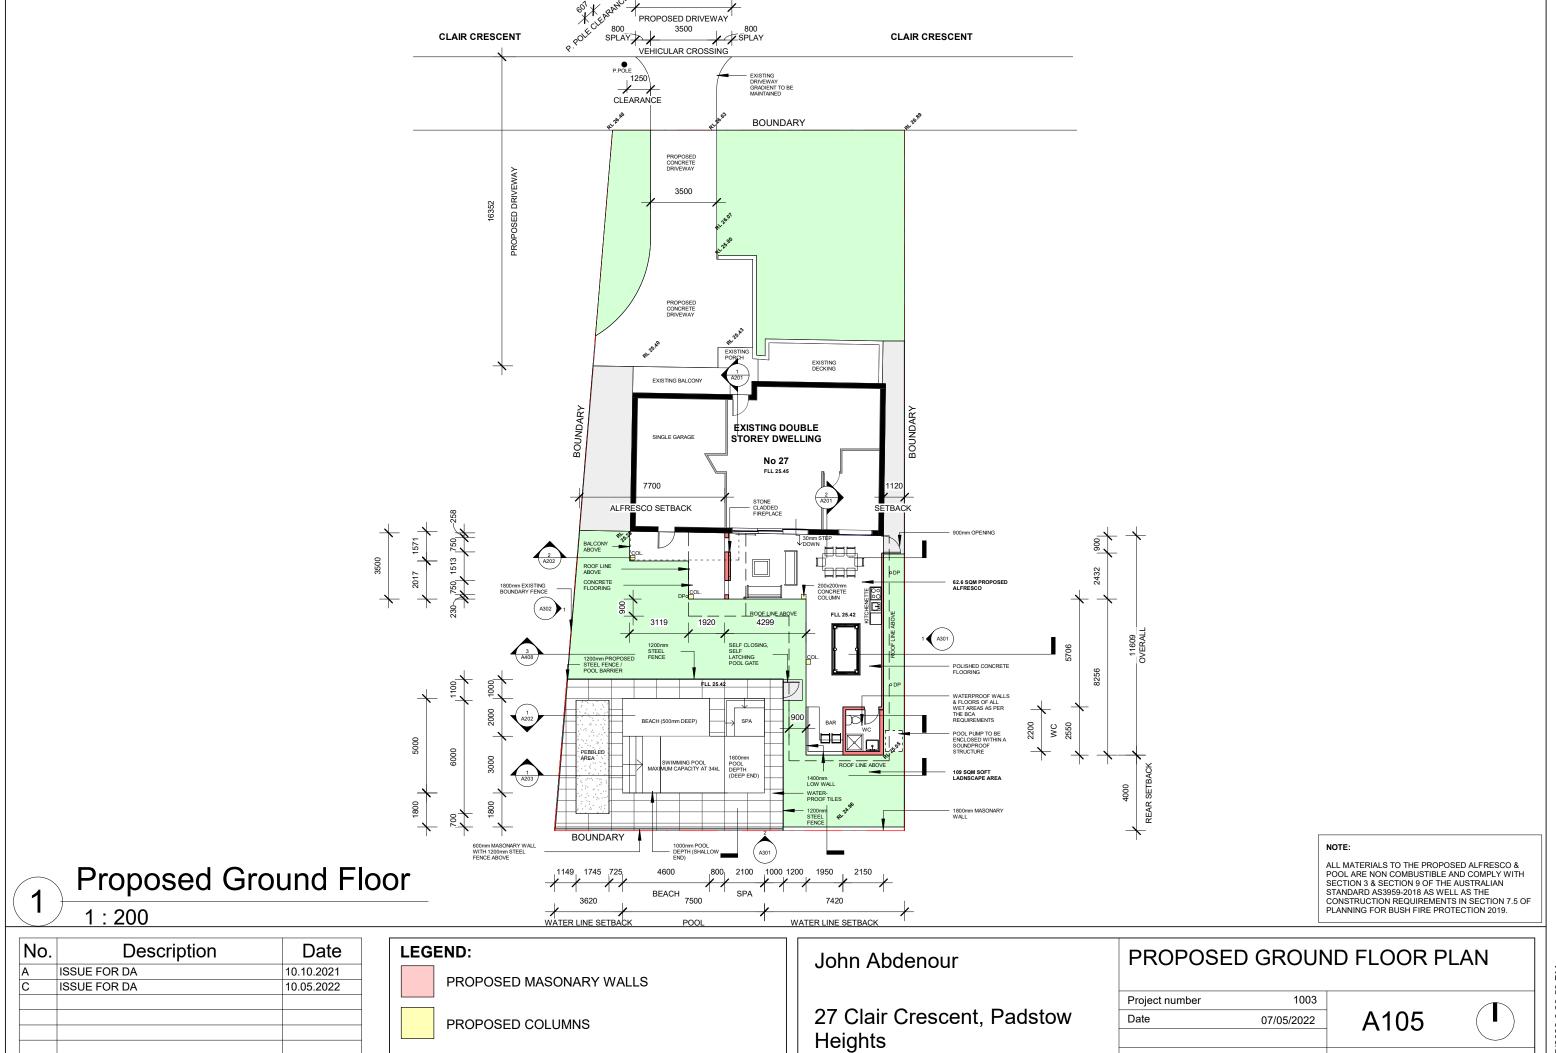

Proposed Site Plan

| No. | Description  | Date       |
|-----|--------------|------------|
| Α   | ISSUE FOR DA | 10.10.2021 |
| С   | ISSUE FOR DA | 10.05.2022 |
|     |              |            |
|     |              |            |
|     |              |            |
|     |              |            |
|     |              |            |

| LEGEND:       |  |
|---------------|--|
| EXISTING ROOF |  |
| PROPOSED ROOF |  |
|               |  |

| John Abdenour PROPOSED SITE PLAN      |                      |                    |       |              |
|---------------------------------------|----------------------|--------------------|-------|--------------|
| 27 Clair Crescent, Padstow<br>Heights | Project number  Date | 1003<br>07/05/2022 | A101  |              |
|                                       |                      |                    | Scale | As indicated |

10/05/2022 8:28:58 PM

As indicated

NOTE:

ALL MATERIALS TO THE PROPOSED ALFRESCO & POOL ARE NON COMBUSTIBLE AND COMPLY WITH SECTION 3 & SECTION 9 OF THE AUSTRALIAN STANDARD AS3959-2018 AS WELL AS THE CONSTRUCTION REQUIREMENTS IN SECTION 7.5 OF PLANNING FOR BUSH FIRE PROTECTION 2019.