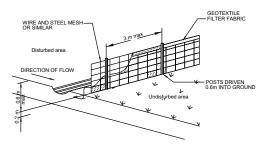

- E3. MAINTAIN ALL EROSION & SEDIMENT CONTROL DEVICES TO THE SATISFACTION OF THE SUPERINTENDENT AND THE LOCAL AUTHORITY
- E4. ALL EROSION AND SEDIMENT CONTROL MEASURES ARE TO BE INSTALLED PRIOR TO
- E5. TOPSOIL FROM ALL AREAS THAT WILL BE DISTRURBED ARE TO BE STRIPPED AND STOCKPILED AT THE NOMINATED SIRE
- E6 MINIMISE THE AREA OD THE SITE BEING DISTRURBED AT ANY ONE TIME
- E7. PROTECT ALL STOCKPILES OF MATERIALS FROM SCOUR & EROSION. DO NOT STOCKPILE LOOSE MATERIAL IN ROADWAYS, NEAR DRAINAGE PITS OR WATERCOURSES.
- E8. ALL SOIL & WATER CONTROL MEASURES ARE TO BE PUT BACK IN PLACE AT THE END OF EACH WORKING DAY & MODIFIED TO BEST SUIT SITE CONDITIONS
- E9. CONTROL WATER FROM UPSTREAM OF THE SITE SUCH THAT IT DOES NOT ENTER THE UPSTREAM AREA.
- E10. ALL CONTRUCTION VEHICLES SHALL ENTER AND EXIT THE SITE VIA THE TEMPORARY CONSTRUCTION ENTRY/EXIT.
- E11. INSPECT & CLEAN OUT ALL EROSION & SEDIMENT CONTROL DEVICES AFTER EACH STORM EVENT. E12. HOSE TAPS TO BE FITTED WITH BACK FLOW PREVENTION IN ACCORDANCE WITH
- E13. PROVIDE GEOTEXTILE FENCE OR GRAVEL/SAND BAG FILTRATION AROUND EACH
- E14. ALL DRAINAGE PIPE INLETS ARE TO BE CAPPED UNTIL DOWNPIPES ARE CONNECTED.
- E15. IMPLEMENT DUST CONTROL BY REGULAR WETTING (BUT NOT SATURATING) DISTURBED AREA. E16. REVEGETATE ALL TRENCHES IMMEDIATELY UPON COMPLETION OF BACKFILLING.
- E17. THE SUPERINTENDENT TO INFORM ALL CONTRACTORS & SUBCONTRACTORS OF THEIR OBLIGATIONS UNDER THE EROSION AND SEDIMENT CONTROL PLAN.

- E1. ALL WORKSSHALL BE CARRIED OUT IN ACCORDANCE WITH:
  A LOCAL AUTHORITY REQUIREMENTS
  B EPA POLLUTION CONTROL MANUAL FOR URBAN STORMWATER
  C "L'ANDCOM" SOIL AND CONSTRUCTION MANUAL. MANAGING URBAN STORMWATER
- E2. EROSION AND SEDIMENT CONTROL DRAWINGS NOTES ARE PROVIDED FOR THE WHOLE OF THE WORKS, SHOULD THE CONTRACTOR STAGE THESES WORKS, THEN THE DESIGN MAY REQUIRE TO BE MODIFIED, VARIATION TO THESE DETAILS MAY REQUIRE TO BE APPROVED BY THE RELEVANT AUTHORITIES.
- E3. MAINTAIN ALL EROSION & SEDIMENT CONTROL DEVICES TO THE SATISFACTION OF THE SUPERINTENDENT AND THE LOCAL AUTHORITY.
- E4. ALL EROSION AND SEDIMENT CONTROL MEASURES ARE TO BE INSTALLED PRIOR TO THE DISTURBANCE.
- E5. TOPSOIL FROM ALL AREAS THAT WILL BE DISTURBED ARE TO BE STRIPPED AND STOCKPILED AT THE NOMITATED SITE.
- E6. MINIMISE THE AREA OF THE SITE BEING DISTURBED AT ANY ONE TIME.
- E7. PROTECT ALL STOCKPILES OF MATERIALS FROM SCOUR & EROSION. DO NOT STOCKPILE LOOSE MATERIAL IN ROADWAYS, NEAR DRAINAGE PITS OR WATERCOURSES.
- E8. ALL SOIL & WATER CONTROL MEASURES ARE TO BE PUT BACK IN PLACE AT THE END OF EACH WORKING DAY & MODIFIED TO BEST SUIT SITE CONDITIONS.
- E9. CONTROL WATER FROM UPSTREAM OF THE SITE SUCH THAT IT DOES NOT ENTER THE UPSTREAM AREA.
- E10. ALL CONSTRUCTION VEHICLES SHALL ENTER & EXIT THE SITE VIA THE TEMPORARY CONSTRUCTION ENTRY/EXIT.
- E11. INSPECT & CLEAN OUT ALL EROSION & SEDIMENT CONTROL DEVICES AFTER EACH STORM EVENT.
- E12. HOSE TAPS TO BE FITTED WITH BACK FLOW PREVENTION IN ACCORDANCE WITH AS3500.
- E13. PROVIDE GEOTEXTILE FENCE OR GRAVEL/SAND BAG FILTRATION AROUND EACH EXISTING & PROPOSED STORMWATER PITS.
- E14. ALL DRAINAGE PIPE INLETS ARE TO BE CAPPED UNTIL DOWNPIPES ARE CONNECTED.
- E15. IMPLEMENT DUST CONTROL BY REGULAR WETTING DOWN (BUT NOT SATURATING) DISTURBED AREA. E16. REVEGETATE ALL TRENCHES IMMEDIATELY UPON COMPLETION OF BACKFILLING.
- E17. THE SUPERINTENDENT TO INFORM ALL CONTRACTORS & SUBCONTRACTORS OF THEIR OBLIGATIONS UNDER THE EROSION & SEDIMENT CONTROL PLAN.