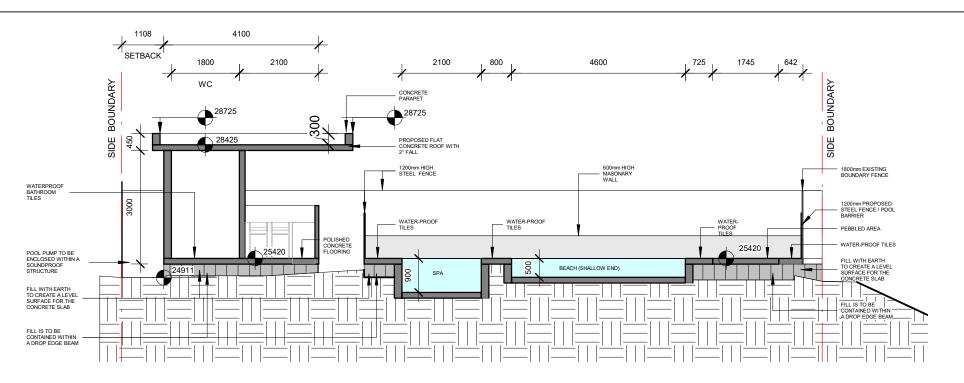

1 POOL SECTION
1:100

| No. | Description  | Date       |
|-----|--------------|------------|
| Α   | ISSUE FOR DA | 10.10.2021 |
| С   | ISSUE FOR DA | 10.05.2022 |
|     |              |            |
|     |              |            |
|     |              |            |
|     |              |            |
|     |              |            |

|  | _ |
|--|---|
|  | _ |

| John Abdenour                         | SHORT SECTION                   | S             |
|---------------------------------------|---------------------------------|---------------|
| 27 Clair Crescent, Padstow<br>Heights | Project number 10 Date 07/05/20 | A203 T        |
| 1.5.95                                |                                 | Scale 1 : 100 |