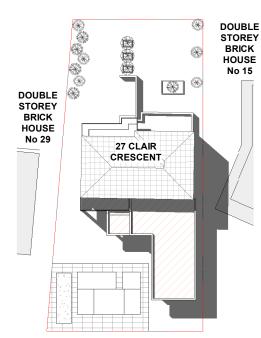

10/05/2022 8:29:17 PM

22ND OF SEPTEMBER - 2:00PM

22ND OF SEPTEMBER - 3:00PM

22ND OF SEPTEMBER - 4:00PM

| No. | Description  | Date       |
|-----|--------------|------------|
| В   | ISSUE FOR DA | 11.11.2021 |
| С   | ISSUE FOR DA | 10.05.2022 |
|     |              |            |
|     |              |            |
|     |              |            |
|     |              |            |
|     |              |            |

| John Abdenour                         |
|---------------------------------------|
| 27 Clair Crescent, Padstow<br>Heights |

| SHADOW PLANS - SEPTEMBER |            |       |         |
|--------------------------|------------|-------|---------|
| Project number           | 1003       |       |         |
| Date                     | 07/05/2022 | A405  |         |
|                          |            | Scale | 1:450   |
|                          |            | Scale | 1 . 450 |