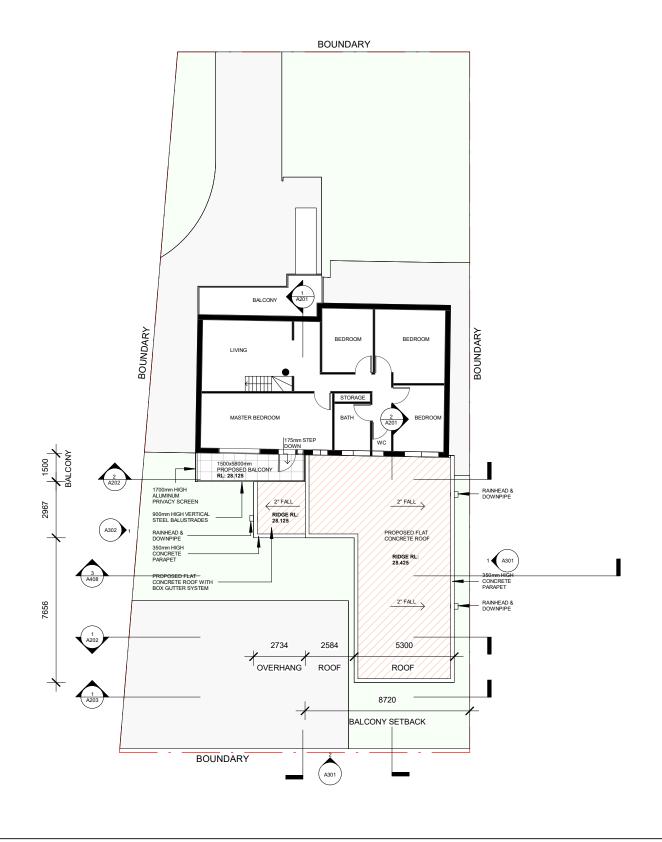

1 Level 1

| No. | Description  | Date       |
|-----|--------------|------------|
| A   | ISSUE FOR DA | 10.10.2021 |
| С   | ISSUE FOR DA | 10.05.2022 |
|     |              |            |
|     |              |            |
|     |              |            |
|     |              |            |
|     |              |            |

| LEGEND:       |  |
|---------------|--|
| TILED BALCONY |  |
| PROPOSED ROOF |  |
|               |  |

| John Abdenour                         | PROPOSED L             | EVEL | 1 FLOOR PL | AN           |
|---------------------------------------|------------------------|------|------------|--------------|
| 27 Clair Crescent, Padstow<br>Heights | Project number  Date 0 | 1003 | A106       |              |
|                                       |                        |      | Scale      | As indicated |